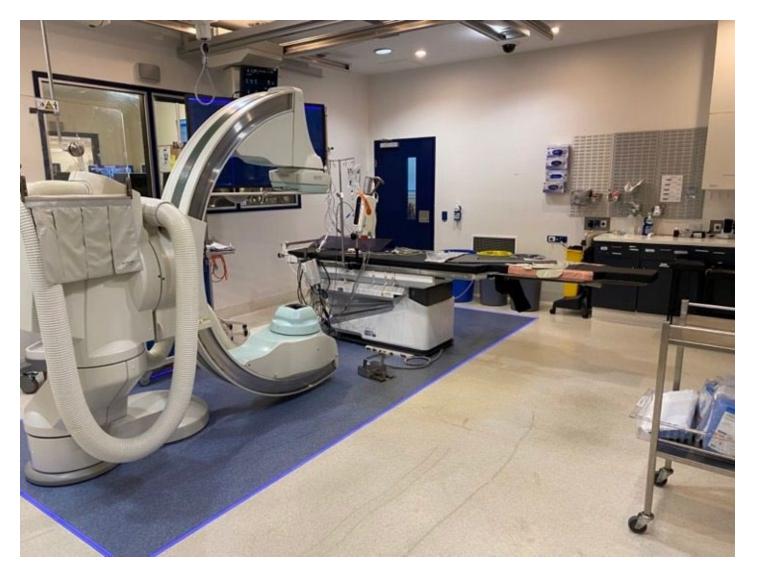

You will wait in one of these beds until it's time for your procedure.

When it's time for your procedure, you will go into this room.

After your procedure, you will go to the ward 5 East to recover.