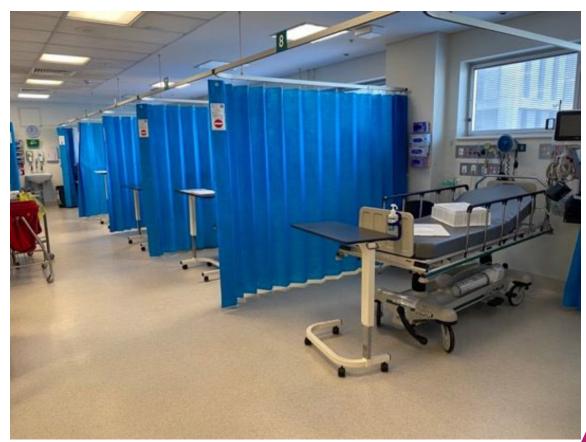

You will wait in one of these beds until it's time for your procedure.

When it's time for your procedure, you will go into this room.

After your procedure, you will go to the ward 5 East to recover.