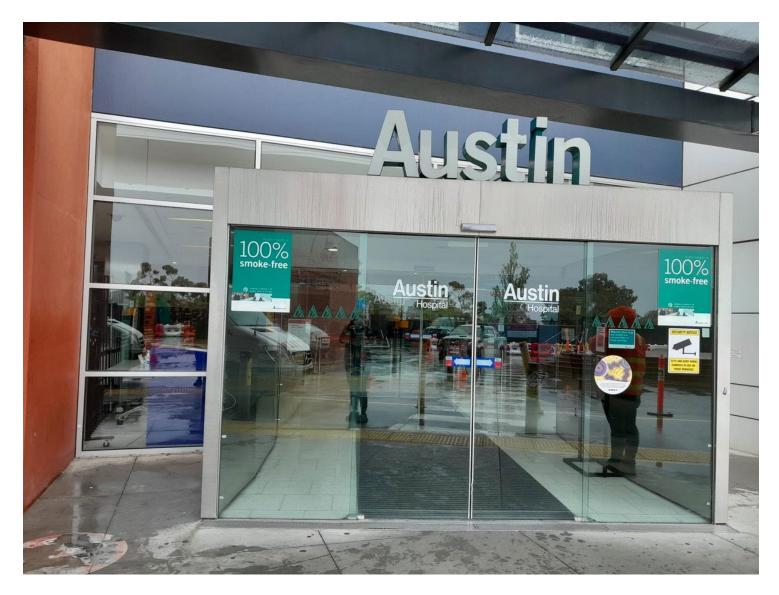

## Going to Cardiology

Social Script

This is the front entrance of the hospital.

You will go through these doors to get to the screening desk.

You will be given a mask to wear when you get inside the hospital.