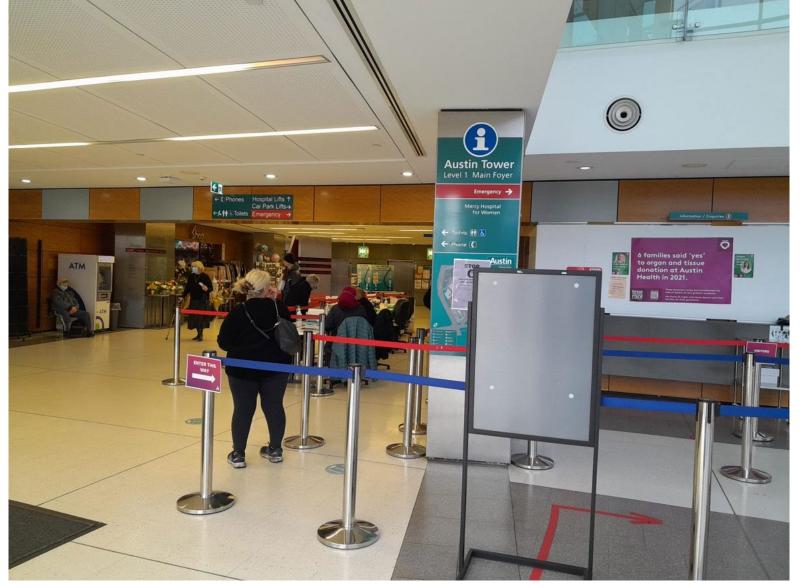

## Going to Cardiology

Social Script

This is the front entrance of the hospital.

You will go through these doors to get to the screening desk.

You will be given a mask to wear when you get inside the hospital.