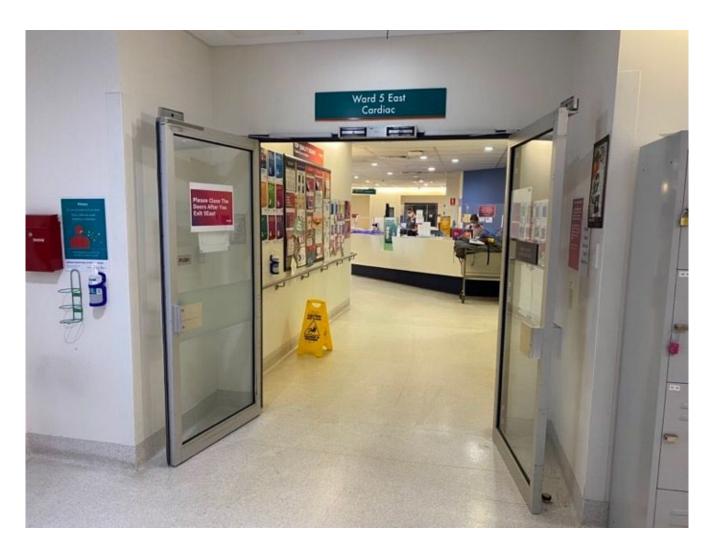

You will wait in one of these beds until it's time for your procedure.

When it's time for your procedure, you will go into this room.

After your procedure, you will go to the ward 5 East to recover.