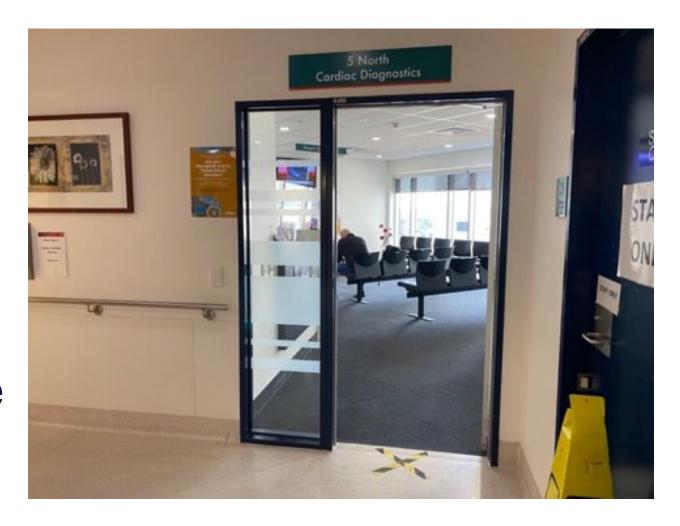

You will take this lift to level 5.

This is the entrance to Cardiology.

You will check in at the desk and then wait in this area for your turn.
There will be other people waiting here too.

When it is your turn, a nurse will show you to the Cath Lab.