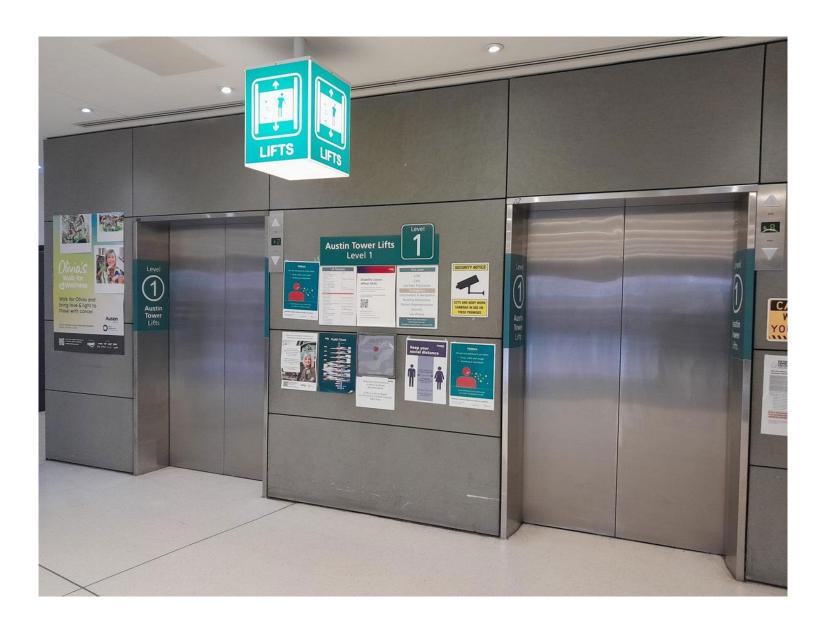

You will take this lift to level 5.

This is the entrance to Cardiology.

You will check in at the desk and then wait in this area for your turn.
There will be other people waiting here too.

When it is your turn, a nurse will show you to the Cath Lab.