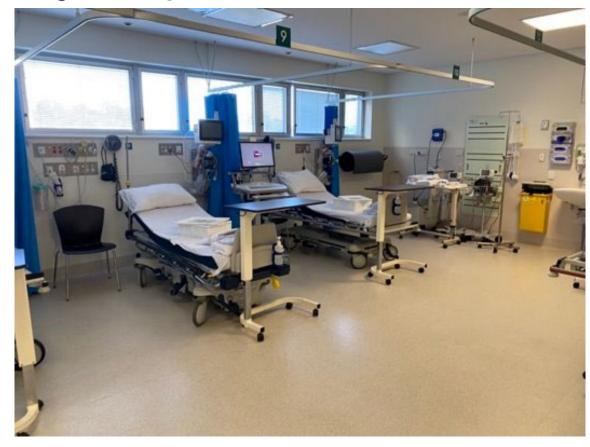

You will wait in one of these beds until it's time for your procedure.

When it's time for your procedure, you will go into this room.

After your procedure, you will go to the ward 5 East to recover.